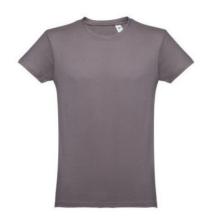

#### **Basic informations**

Size: XS Color: Grey

# **Specification**

Tubular t-shirt for men with regular cut in jersey 100% cotton (150 g/m²) with carded cotton yarn (colour 183: 90% cotton/10% viscose). Contains a 1x1 rib collar with jersey reinforcement ribbon and double seam on sleeves and bottom. Sizes: XS, S, M, L, XL, XXL